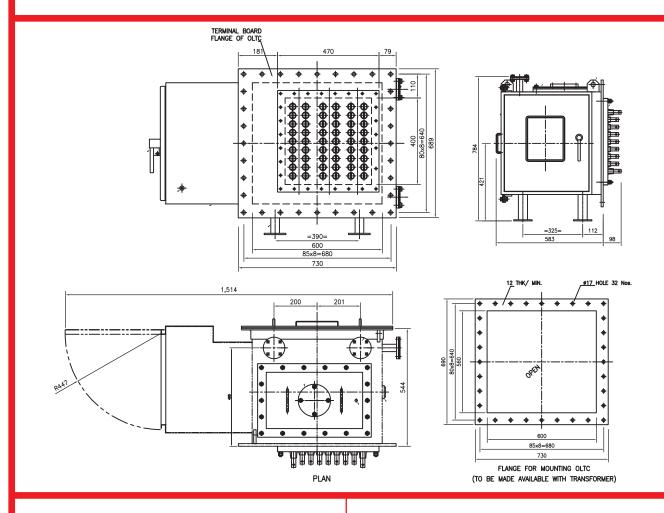

## ON LOAD TAP CHANGER

11 kV, 200 Amps, 17 Position, 3 Phase

## **Technical Data**

Type of connection : Linear Rated voltage : 11 kV Max system voltage : 12 kV Max voltage per step : 300 V Max no. of steps : 16 Max no. of positions : 17 Max rated through

current : 200 A
Time per tap change : 4-6 Sec.
Weight with oil : 400 Kg
Oil for first filling

without conservator : 190 Ltrs. Short circuit withstand : 4.0 kA for 3 Sec. Test Voltage